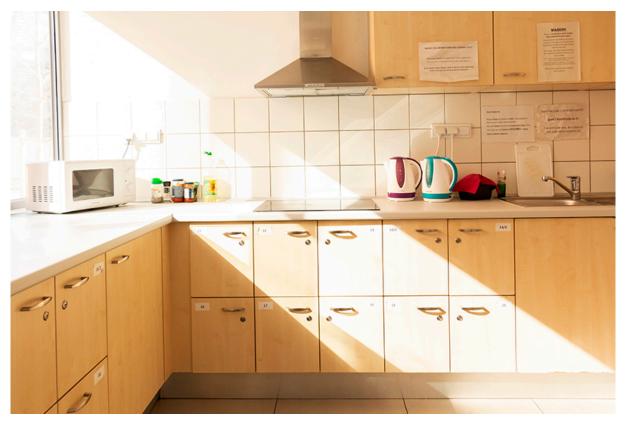

#### **GRAPHISOFT PARK**

There are kettles, microvawe ovens and electric cookers in each kitchen.

You will have a lockable kitchen box too where you can keep your tools for cooking or dry food.