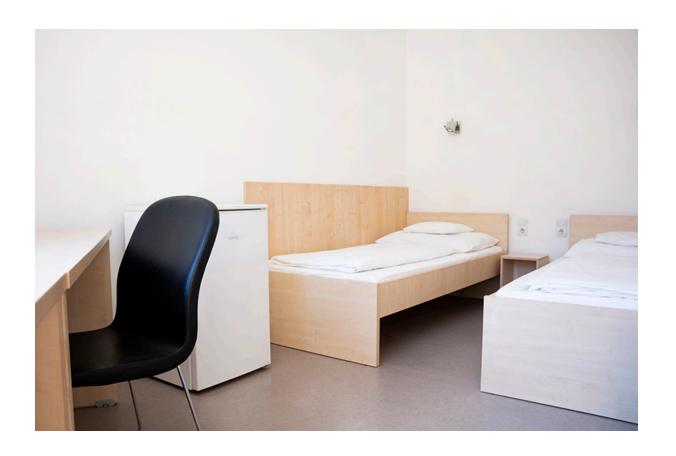

There's a big garage underground, a roof balcony, laundry, elevator and 24/7 reception to improve comfort and safety.

- All rooms are equipped with a bathroom
- You can find a fridge as well in each
- The rooms have basic furnishing (bed, table, chair, wardrobe)
- The bedlinen are provided by the dormitory