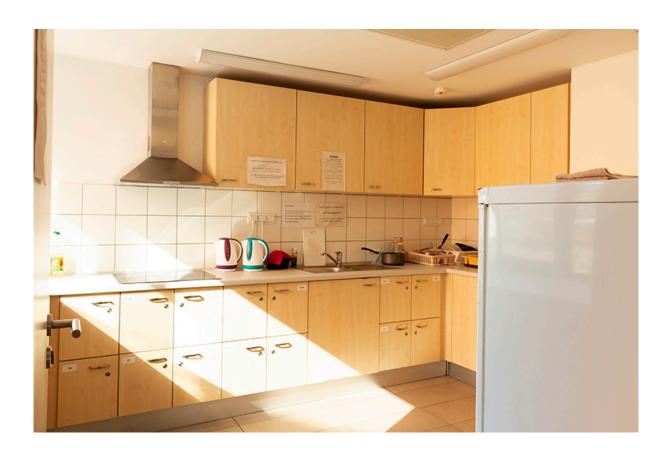

#### **GRAPHISOFT PARK**

There are kettles, microvawe ovens and electric cookers in each kitchen.

You will have a lockable kitchen box too where you can keep your tools for cooking or dry food.