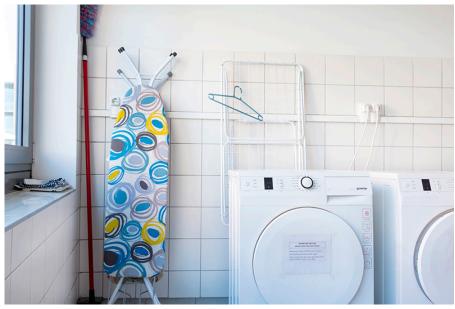

There's a big garage underground, a roof balcony, laundry, elevator and 24/7 reception to improve comfort and safety.

- All rooms are equipped with a bathroom
- You can find a fridge as well in each
- The rooms have basic furnishing (bed, table, chair, wardrobe)
- The bedlinen are provided by the dormitory