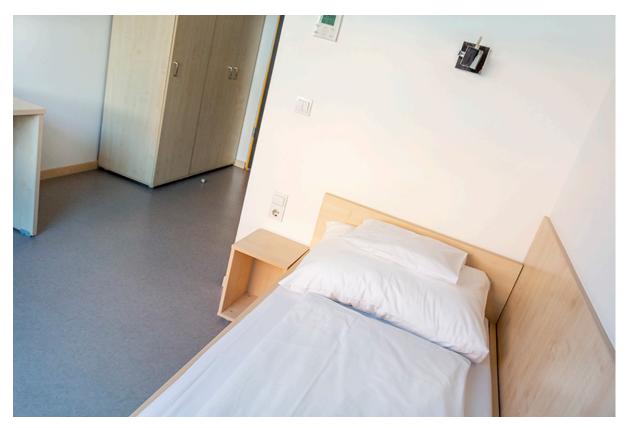

There's a big garage underground, a roof balcony, laundry, elevator and 24/7 reception to improve comfort and safety.

- All rooms are equipped with a bathroom
- You can find a fridge as well in each
- The rooms have basic furnishing (bed, table, chair, wardrobe)
- The bedlinen are provided by the dormitory