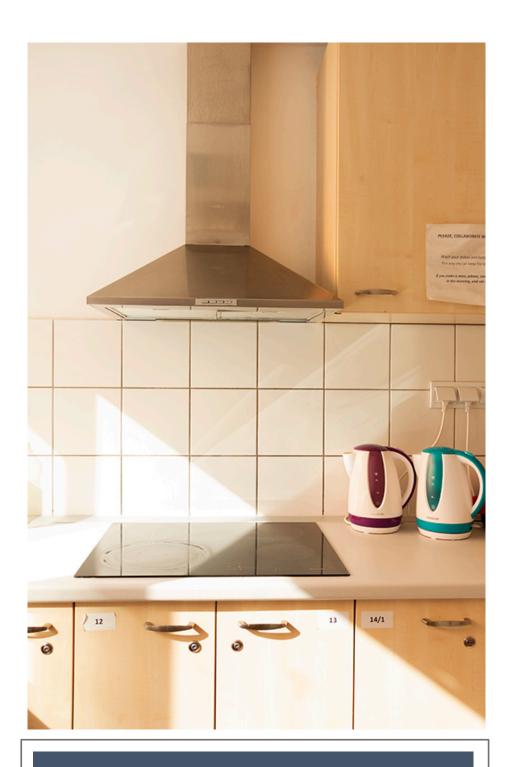

#### **GRAPHISOFT PARK**

There are kettles, microvawe ovens and electric cookers in each kitchen.

You will have a lockable kitchen box too where you can keep your tools for cooking or dry food.