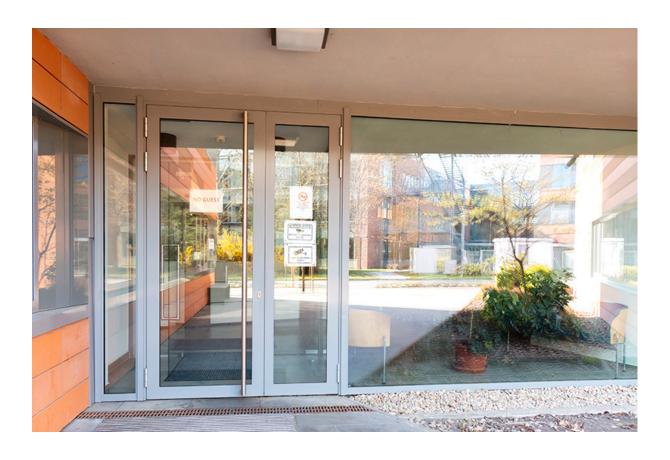

#### - Welcome to the Residence Hall! -

A place for IBS students to rest and study.

Located in the Graphisoft Park, five minutes walk from the Campus.

A modern building with three wings and four floors, next to the river Danube, with stunning green surroundings as part of a huge and still growing park.

There's a big garage underground, a roof balcony, laundry, elevator and 24/7 reception to improve comfort and safety.

- All rooms are equipped with a bathroom
- You can find a fridge as well in each
- The rooms have basic furnishing (bed, table, chair, wardrobe)
- The bedlinen are provided by the dormitory