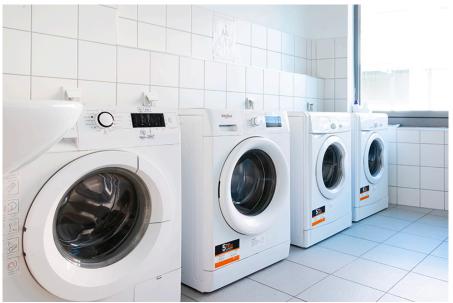

There's a big garage underground, a roof balcony, laundry, elevator and 24/7 reception to improve comfort and safety.

- All rooms are equipped with a bathroom
- You can find a fridge as well in each
- The rooms have basic furnishing (bed, table, chair, wardrobe)
- The bedlinen are provided by the dormitory