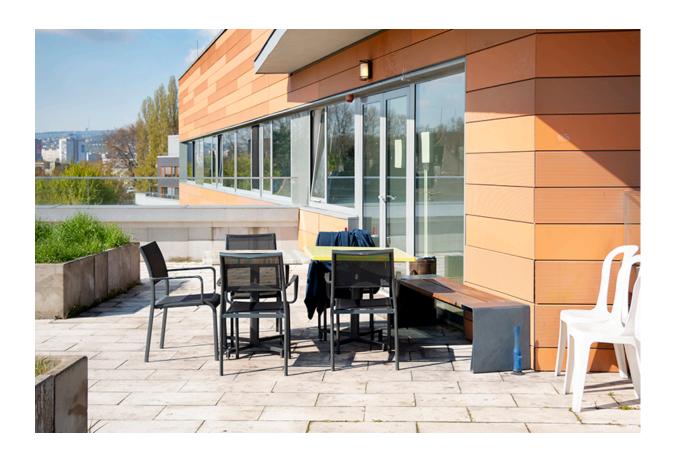

There's a big garage underground, a roof balcony, laundry, elevator and 24/7 reception to improve comfort and safety.

- All rooms are equipped with a bathroom
- You can find a fridge as well in each
- The rooms have basic furnishing (bed, table, chair, wardrobe)
- The bedlinen are provided by the dormitory